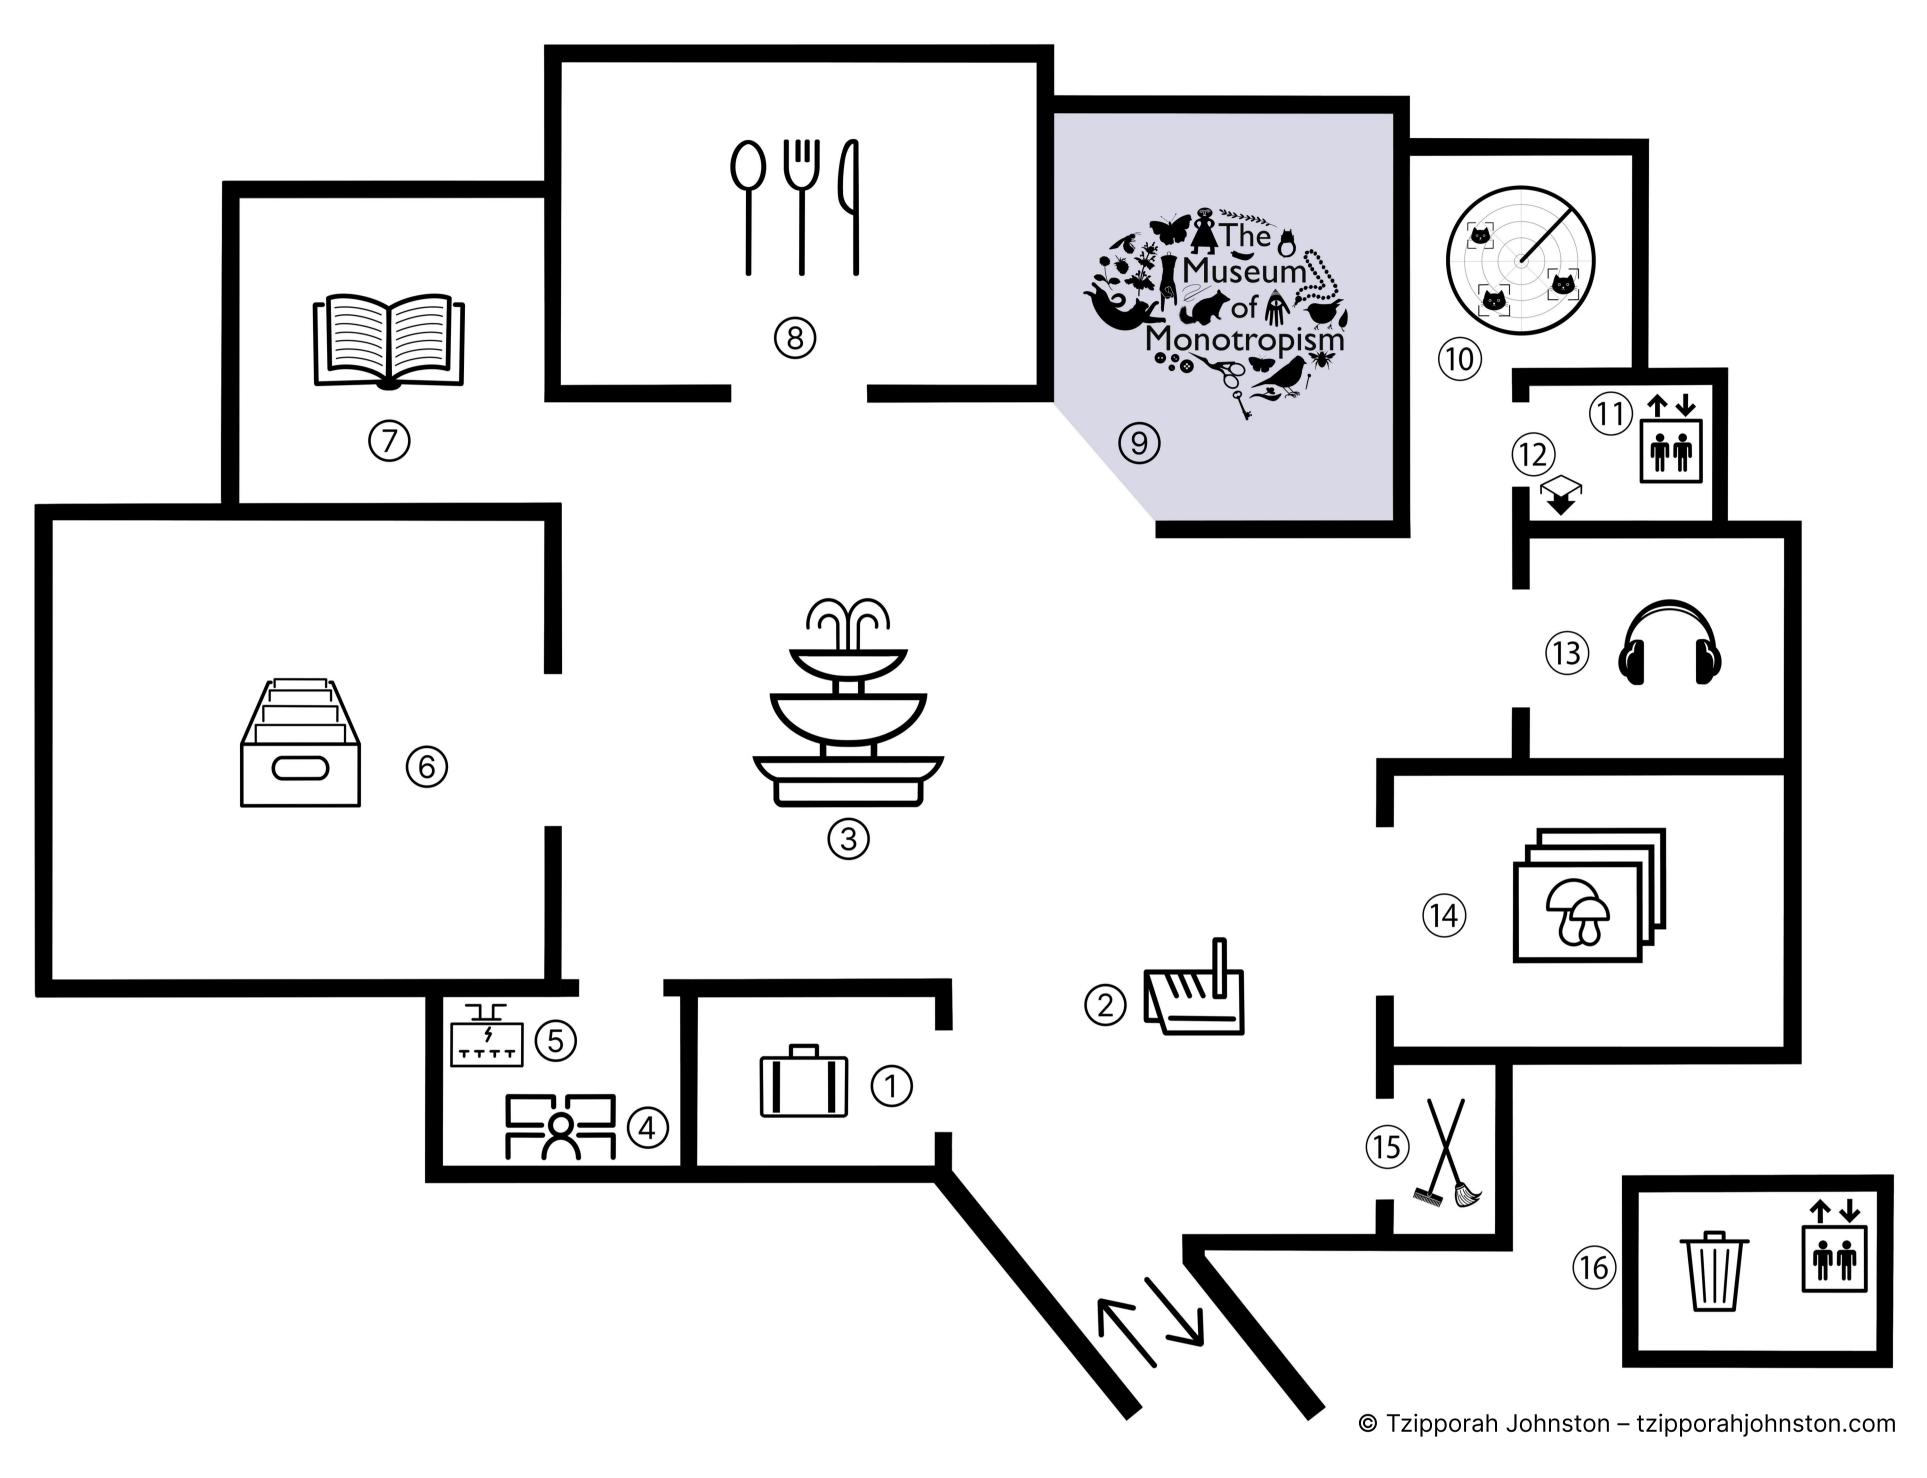

# Map of The Autistic Brain

(Tzipporah Campus)

## Key

## 1. Emotional Baggage Store

(Currently at capacity and not accepting new items)

- 2. Brain Fog machine
- 3. Fountain of Useless Trivia
- 4. Control Centre

Please note: operations are disrupted due to energy shortages

5. Fuse Box

Caution: Do Not Overload

- 6. National Archive of Every Embarrassing Thing I've Ever Said or Done Busiest between 9pm-8am, so please plan your visit accordingly
- 7. Library of Misremembered Facts

"It was Agapanthus. No, Asparagus, definitely Asparagus. Actually maybe it was Acanthus. Something like that, anyway"

8. The Hungry Woman Cafe

Open 24/7. Please note we are operating a restricted menu.

### 9. The Museum of Monotropism

Obessions, collections, and obsessive collecting

## 10. Cat RADAR Tower

Can identify cats up to 100m away

#### 11. Lift to Oubliette

(Out of Order)

#### 12. Chute to Oubliette

(One-way only)

#### 13. Audio Installation

"This week's pretty busy but it should ease up next week", on permanent loop till I die

#### 14. Gallery of Irrational Fears

Including Mushrooms, Leaving the Iron On, and All Human Interaction

#### 15. Broom Cupboard of Social Skills

Awaiting stock

## 16. Oubliette

Where PINs, names, and important tasks go to die